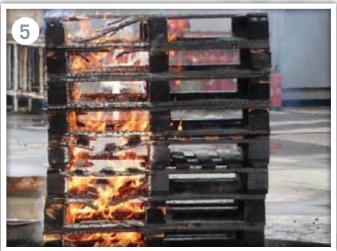

## FCA-A-W/F-BIO REIGNITION TEST: PALLET FIRE

O Pallet burning time: 5 minutes

O Running time: 0.0 seconds

© Running time: 14.0 seconds

O Running time: 22.0 seconds

O Pallet burning time: 9 minutes

O Pallet burning time: 14 minutes

O Pallet burning time: 17 minutes

100% extinguished in 29 seconds

O Burning time: 29 seconds

O Burning time: 44 seconds

O Burning time: 62 seconds

⊙ Total burning time: 93 seconds