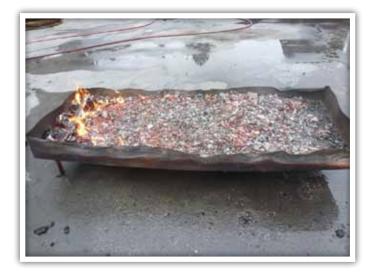

# FCA-A-W/F-BIO COAL FIRE SUPPRESSION

www.solo7.com info@solo7.com

- Coal quantity: 150 kg
- Burning time: 6.5 hours
- Temperature: ± 900/1000° C
- Fire suppression additive: **Solo7™** Premix 5% Type FCA-A-BIO
- Water flow: 23,85 litres (6.3 gallons)/minute
- Water pressure: 7 bar
- Fire suppression time: 4 minutes of a 9-minute time cycle

#### **RESULT:**

Temperature drops from  $\pm 900/1000^\circ$  C to  $\pm 50^\circ$  C in app. 6.5 minutes. Coal can be picked up manually.

# COAL FIRE SUPPRESSION