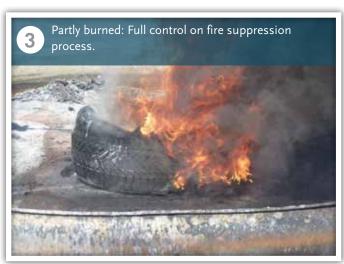

## FCA-A-W/F-BIO REIGNITION TEST: PALLET FIRE

O Pallet burning time: 5 minutes

O Running time: 0.0 seconds

© Running time: 14.0 seconds

O Running time: 22.0 seconds

O Pallet burning time: 9 minutes

O Pallet burning time: 14 minutes