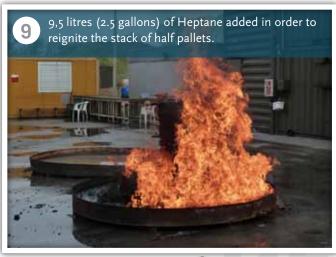

## FCA-A-W/F-BIO REIGNITION TEST: PALLET FIRE

O Pallet burning time: 5 minutes

O Running time: 0.0 seconds

© Running time: 14.0 seconds

O Running time: 22.0 seconds

O Pallet burning time: 9 minutes

O Pallet burning time: 14 minutes

O Pallet burning time: 17 minutes

100% extinguished in 29 seconds

O Burning time: 29 seconds

O Burning time: 44 seconds

O Burning time: 62 seconds

⊙ Total burning time: 93 seconds