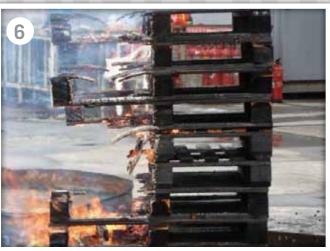

O Pallet burning time: 17 minutes

100% extinguished in 29 seconds

O Burning time: 29 seconds

O Burning time: 44 seconds

O Burning time: 62 seconds

⊙ Total burning time: 93 seconds