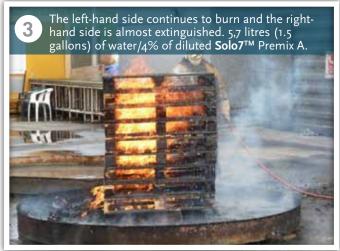

## FCA-A-W/F-BIO REIGNITION TEST: PALLET FIRE

O Pallet burning time: 5 minutes

O Running time: 0.0 seconds

© Running time: 14.0 seconds

O Running time: 22.0 seconds

O Pallet burning time: 9 minutes

O Pallet burning time: 14 minutes

O Pallet burning time: 17 minutes

100% extinguished in 29 seconds

O Burning time: 29 seconds

O Burning time: 44 seconds

O Burning time: 62 seconds

⊙ Total burning time: 93 seconds