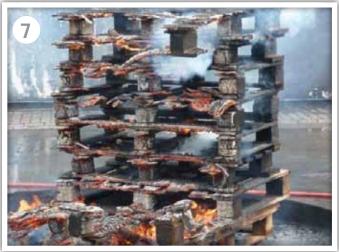

O Pallet burning time: 17 minutes

100% extinguished in 29 seconds

O Burning time: 29 seconds

O Burning time: 44 seconds

O Burning time: 62 seconds

⊙ Total burning time: 93 seconds