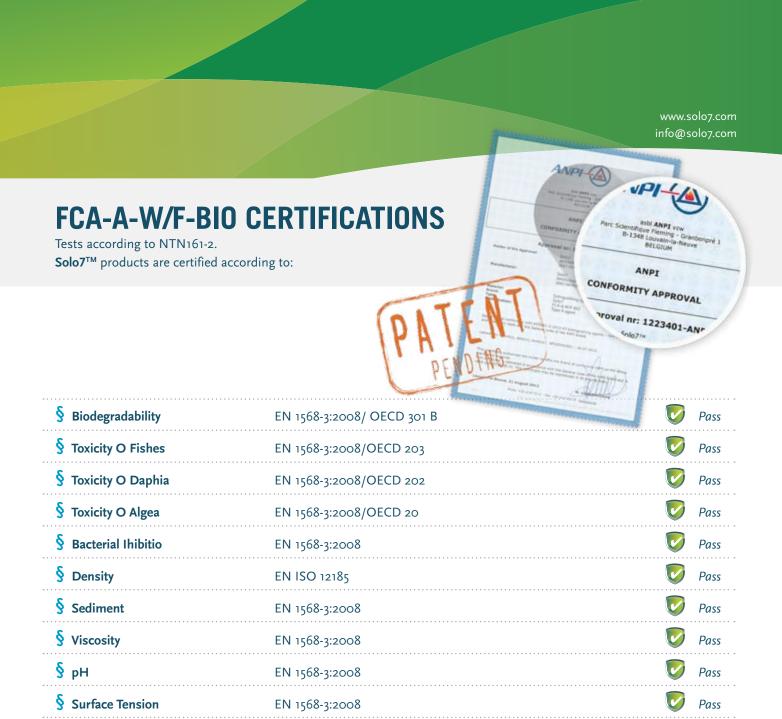

## FCA-A-W/F-BIO FIRE SUPPRESSION LIQUID

**Solo7**<sup>™</sup> Class A **F**ire **C**ontrol **A**dditives (FCA) lead to the following safety and economic benefits:

- Fast and safe fire suppression performance
- Excellent fire suppression capabilities
- No reignition of the extinguished environment
- Environmentally safe
- 3 5% dilution (in mixer or premix tank)
- 97.7% biodegradable (in 28 days)
- Low water use due to fast fire suppression
- Can be used in both fresh or salt water
- Can be used with all types of equipment
- No (soil) clean-up
- Certified product

**§** Performance O Solid fires

**§** Corrosivity

§ Conductivity

Pass

Pass

Pass