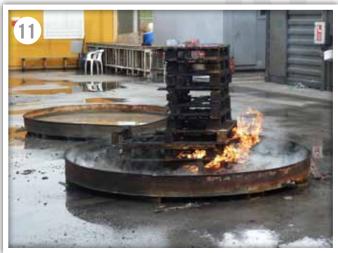

## FCA-A-W/F-BIO REIGNITION TEST: PALLET FIRE

O Pallet burning time: 5 minutes

O Running time: 0.0 seconds

© Running time: 14.0 seconds

O Running time: 22.0 seconds

O Pallet burning time: 9 minutes

O Pallet burning time: 14 minutes

O Pallet burning time: 17 minutes

100% extinguished in 29 seconds

O Burning time: 29 seconds

O Burning time: 44 seconds

O Burning time: 62 seconds

⊙ Total burning time: 93 seconds