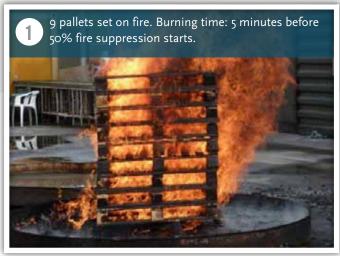

## FCA-A-W/F-BIO REIGNITION TEST: PALLET FIRE

O Pallet burning time: 5 minutes

O Running time: 0.0 seconds

© Running time: 14.0 seconds

O Running time: 22.0 seconds

O Pallet burning time: 9 minutes

O Pallet burning time: 14 minutes

O Pallet burning time: 17 minutes

100% extinguished in 29 seconds

O Burning time: 29 seconds

O Burning time: 44 seconds

O Burning time: 62 seconds

⊙ Total burning time: 93 seconds