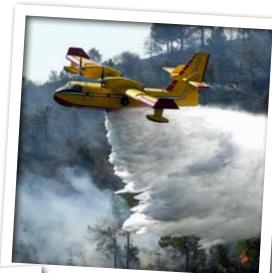

### BIODEGRADABLE FIRE-FIGHTING WATER ADDITIVES

FAST & SAFE 97.7% BIODEGRADABLE NO REIGNITION LESS DAMAGE LOW WATER USE NON TOXIC

Solo7™ air tanker premix

Solo7™ www.solo7.com info@solo7.com

5% premix with any flow and pressure