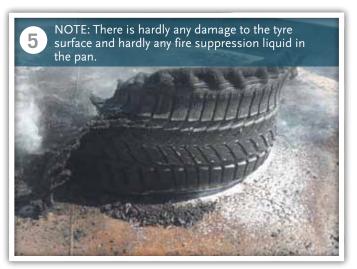

O Pallet burning time: 17 minutes

100% extinguished in 29 seconds

O Burning time: 29 seconds

O Burning time: 44 seconds

O Burning time: 62 seconds

⊙ Total burning time: 93 seconds