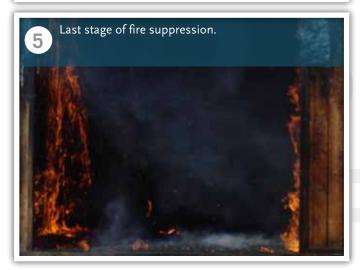

## FCA-A-W/F-BIO REIGNITION TEST: PALLET FIRE

O Pallet burning time: 5 minutes

O Running time: 0.0 seconds

© Running time: 14.0 seconds

O Running time: 22.0 seconds

O Pallet burning time: 9 minutes

O Pallet burning time: 14 minutes

O Pallet burning time: 17 minutes

100% extinguished in 29 seconds

O Burning time: 29 seconds

O Burning time: 44 seconds

O Burning time: 62 seconds

⊙ Total burning time: 93 seconds