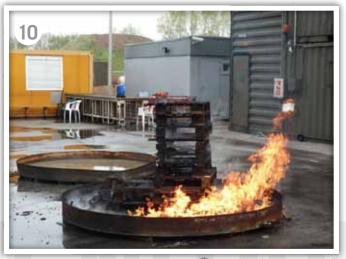

## FCA-A-W/F-BIO REIGNITION TEST: PALLET FIRE

O Pallet burning time: 5 minutes

O Running time: 0.0 seconds

© Running time: 14.0 seconds

O Running time: 22.0 seconds

O Pallet burning time: 9 minutes

O Pallet burning time: 14 minutes

O Pallet burning time: 17 minutes

100% extinguished in 29 seconds

O Burning time: 29 seconds

O Burning time: 44 seconds

O Burning time: 62 seconds

⊙ Total burning time: 93 seconds