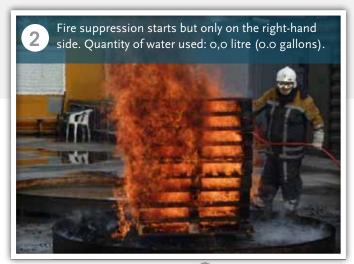

## FCA-A-W/F-BIO REIGNITION TEST: PALLET FIRE

O Pallet burning time: 5 minutes

O Running time: 0.0 seconds

© Running time: 14.0 seconds

O Running time: 22.0 seconds

O Pallet burning time: 9 minutes

O Pallet burning time: 14 minutes

O Pallet burning time: 17 minutes

100% extinguished in 29 seconds

O Burning time: 29 seconds

O Burning time: 44 seconds

O Burning time: 62 seconds

⊙ Total burning time: 93 seconds