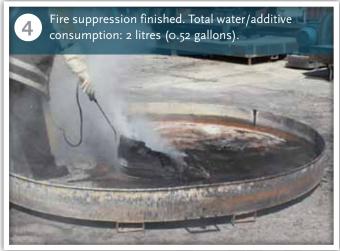

O Pallet burning time: 17 minutes

100% extinguished in 29 seconds

O Burning time: 29 seconds

O Burning time: 44 seconds

O Burning time: 62 seconds

⊙ Total burning time: 93 seconds