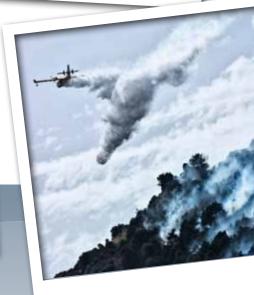

All wild and forest fires.

RESSION PANIA

O Running time: 16.0 seconds

© Running time: 48 seconds

ON FIRE TEST

ASTM D 665/ ASTM D 130

EN 1568-3:2008

For more detailed information refer to the MSDS.