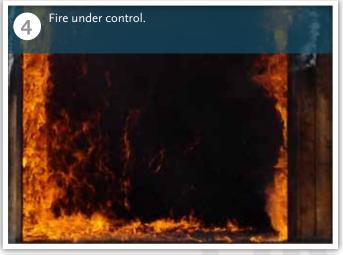

## FCA-A-W/F-BIO REIGNITION TEST: PALLET FIRE

O Pallet burning time: 5 minutes

O Running time: 0.0 seconds

© Running time: 14.0 seconds

O Running time: 22.0 seconds

O Pallet burning time: 9 minutes

O Pallet burning time: 14 minutes

O Pallet burning time: 17 minutes

100% extinguished in 29 seconds

O Burning time: 29 seconds

O Burning time: 44 seconds

O Burning time: 62 seconds

⊙ Total burning time: 93 seconds