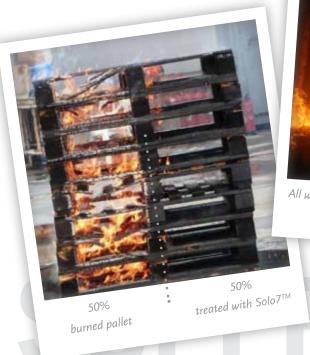

## FCA-A-W/F-BIO REIGNITION TEST: PALLET FIRE

O Pallet burning time: 5 minutes

O Running time: 0.0 seconds

© Running time: 14.0 seconds

O Running time: 22.0 seconds

O Pallet burning time: 9 minutes

O Pallet burning time: 14 minutes

O Pallet burning time: 17 minutes

100% extinguished in 29 seconds

O Burning time: 29 seconds

O Burning time: 44 seconds

O Burning time: 62 seconds

⊙ Total burning time: 93 seconds