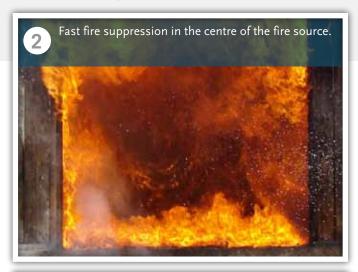

# FIRE SUPPRESSION PROCESS SCHEMATIC

A small quantity of (fresh or salt) water mixed with **Solo7™** additives creates an enormous fire suppression effect, reignition does not occur, is biodegradable by nature and does not leave any residue behind.