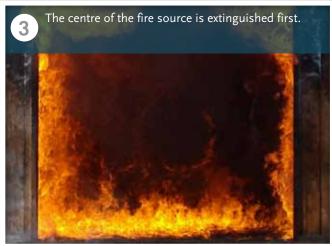

# FIRE SUPPRESSION PROCESS SCHEMATIC

A small quantity of (fresh or salt) water mixed with **Solo7™** additives creates an enormous fire suppression effect, reignition does not occur, is biodegradable by nature and does not leave any residue behind.