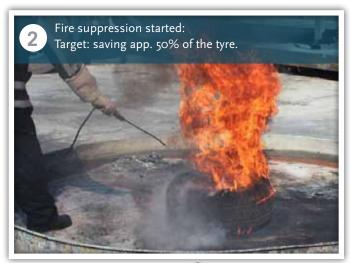

## FCA-A-W/F-BIO REIGNITION TEST: PALLET FIRE

O Pallet burning time: 5 minutes

O Running time: 0.0 seconds

© Running time: 14.0 seconds

O Running time: 22.0 seconds

O Pallet burning time: 9 minutes

O Pallet burning time: 14 minutes