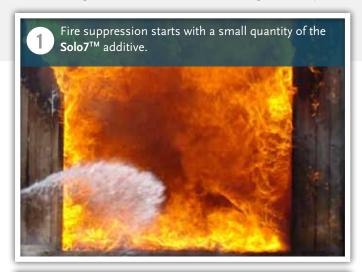

# FIRE SUPPRESSION PROCESS SCHEMATIC

A small quantity of (fresh or salt) water mixed with **Solo7™** additives creates an enormous fire suppression effect, reignition does not occur, is biodegradable by nature and does not leave any residue behind.