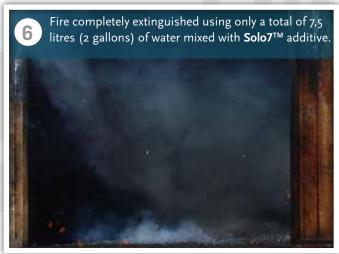

## FCA-A-W/F-BIO REIGNITION TEST: PALLET FIRE

O Pallet burning time: 5 minutes

O Running time: 0.0 seconds

© Running time: 14.0 seconds

O Running time: 22.0 seconds

O Pallet burning time: 9 minutes

O Pallet burning time: 14 minutes

O Pallet burning time: 17 minutes

100% extinguished in 29 seconds

O Burning time: 29 seconds

O Burning time: 44 seconds

O Burning time: 62 seconds

⊙ Total burning time: 93 seconds