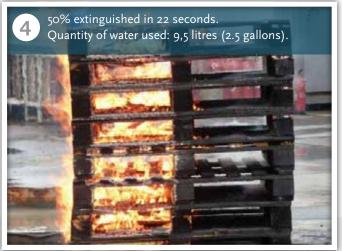

## FCA-A-W/F-BIO REIGNITION TEST: PALLET FIRE

O Pallet burning time: 5 minutes

O Running time: 0.0 seconds

© Running time: 14.0 seconds

O Running time: 22.0 seconds

O Pallet burning time: 9 minutes

O Pallet burning time: 14 minutes