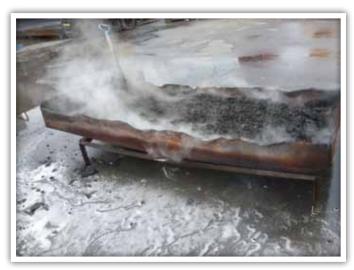

# FCA-A-W/F-BIO COAL FIRE SUPPRESSION

www.solo7.com info@solo7.com

- Coal quantity: 150 kg
- Burning time: 6.5 hours
- Temperature: ± 900/1000° C
- Fire suppression additive: **Solo7™** Premix 5% Type FCA-A-BIO
- Water flow: 23,85 litres (6.3 gallons)/minute
- Water pressure: 7 bar
- Fire suppression time: 4 minutes of a 9-minute time cycle

#### **RESULT:**

Temperature drops from  $\pm 900/1000^\circ$  C to  $\pm 50^\circ$  C in app. 6.5 minutes. Coal can be picked up manually.

# COAL FIRE SUPPRESSION