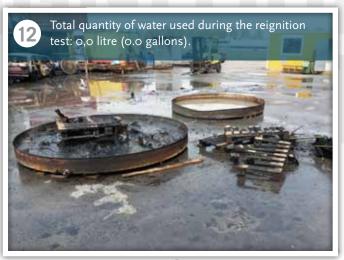

## FCA-A-W/F-BIO REIGNITION TEST: PALLET FIRE

O Pallet burning time: 5 minutes

O Running time: 0.0 seconds

© Running time: 14.0 seconds

O Running time: 22.0 seconds

O Pallet burning time: 9 minutes

O Pallet burning time: 14 minutes

O Pallet burning time: 17 minutes

100% extinguished in 29 seconds

O Burning time: 29 seconds

O Burning time: 44 seconds

O Burning time: 62 seconds

⊙ Total burning time: 93 seconds