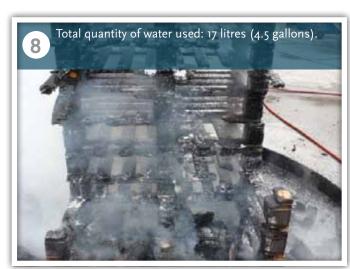

## FCA-A-W/F-BIO REIGNITION TEST: PALLET FIRE

O Pallet burning time: 5 minutes

O Running time: 0.0 seconds

© Running time: 14.0 seconds

O Running time: 22.0 seconds

O Pallet burning time: 9 minutes

O Pallet burning time: 14 minutes

O Pallet burning time: 17 minutes

100% extinguished in 29 seconds

O Burning time: 29 seconds

O Burning time: 44 seconds

O Burning time: 62 seconds

⊙ Total burning time: 93 seconds